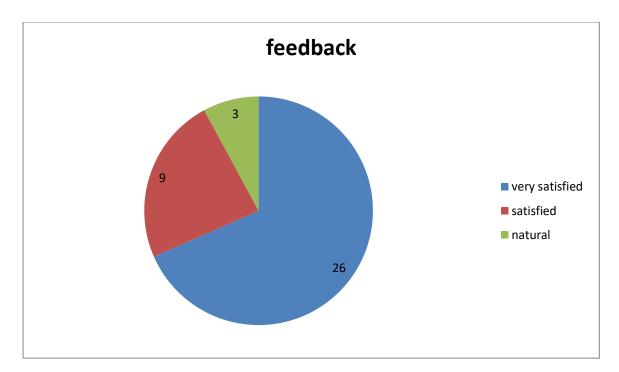

## (a)Designation

2. How satisfied are you with the classroom teaching?

3. How satisfied are you with the physical facilities available in the class room?

4. How satisfied are you with the quality of teaching?