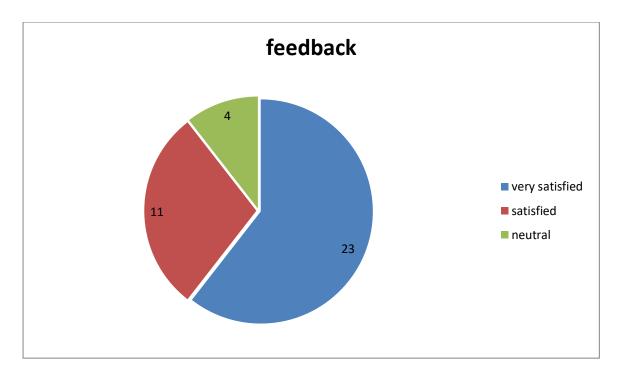

## (a)Designation

2. How satisfied are you with the classroom teaching?

3. How satisfied are you with the physical facilities available in the class room?

4. How satisfied are you with the quality of teaching?