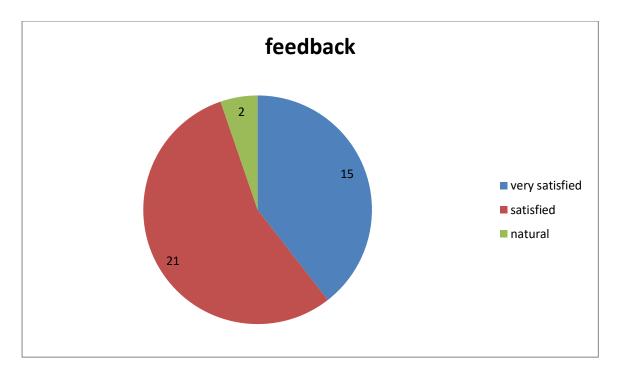

8. How satisfied are you with the facilities available in the laboratories?

9 How satisfied are you with the use of ICT?

10. How satisfied are you with the facilities/availability of books in the library?