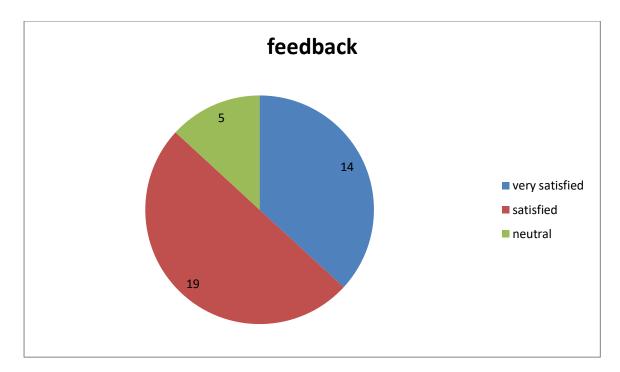

## (a)Designation

2. How satisfied are you with the classroom teaching?

3. How satisfied are you with the physical facilities available in the class room?

4. How satisfied are you with the quality of teaching?