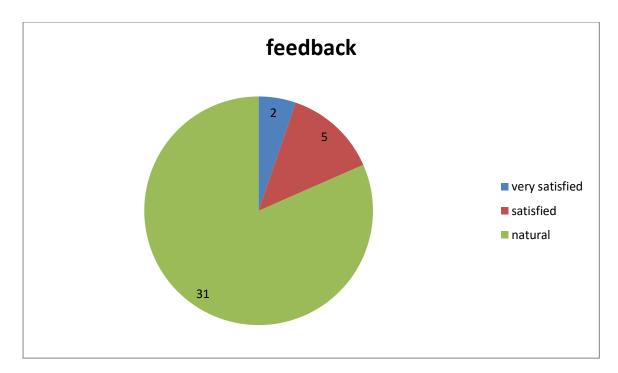

8. How satisfied are you with the facilities available in the laboratories?

9 How satisfied are you with the use of ICT?

10. How satisfied are you with the facilities/availability of books in the library?