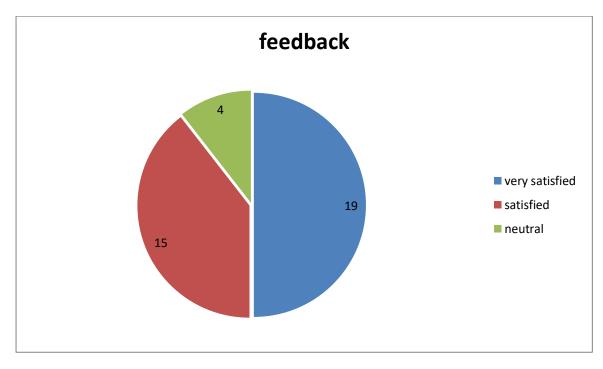

5. How satisfied are you with the process of internal assessment?

6. How satisfied are you with the new certificate courses in the college?

7. How satisfied are you with the facilities available in the computer lab?