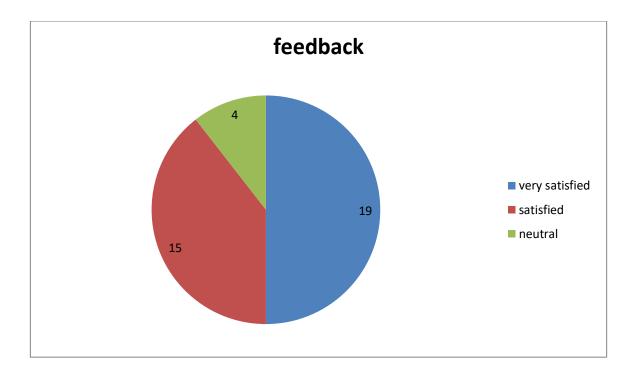

lable in the computer lab?



8. How satisfied are you with the facilities available in the laboratories?



9 How satisfied are you with the use of ICT?



10. How satisfied are you with the facilities/availability of books in the library?



11. How satisfied are you with the PF's schemes provided by the college?



12. How satisfied are you with the career counselling and placement services in the collage?



13. How satisfied are you with the sports facilities and event being held in the college?



14. . How satisfied are you with the catching facilities for competitive examination in the collage?



15. How satisfied are you with the canteen facilities?



16. How satisfied are you with the compos safety facilities?



17. How satisfied are you with the outreach program by college?