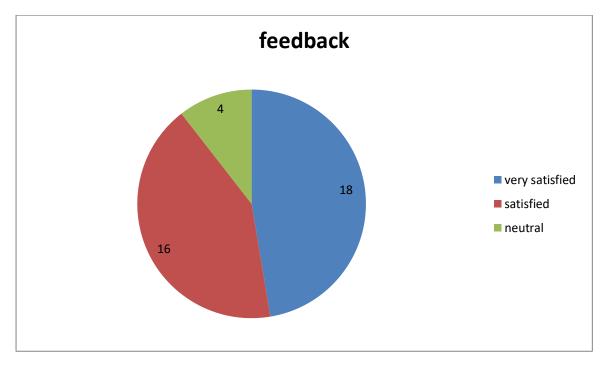

11. How satisfied are you with the PF's schemes provided by the college?

12. How satisfied are you with the career counselling and placement services in the collage?

13. How satisfied are you with the sports facilities and event being held in the college?