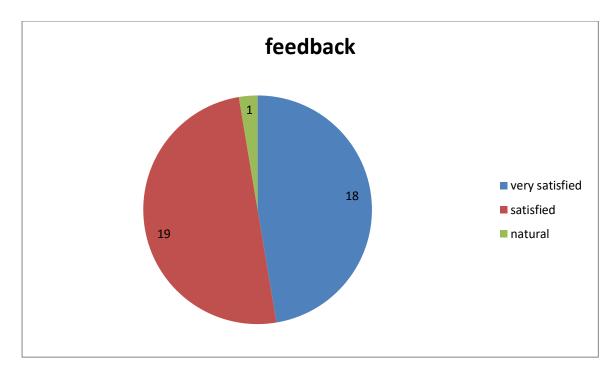

8. How satisfied are you with the facilities available in the laboratories?

9 How satisfied are you with the use of ICT?

10. How satisfied are you with the facilities/availability of books in the library?