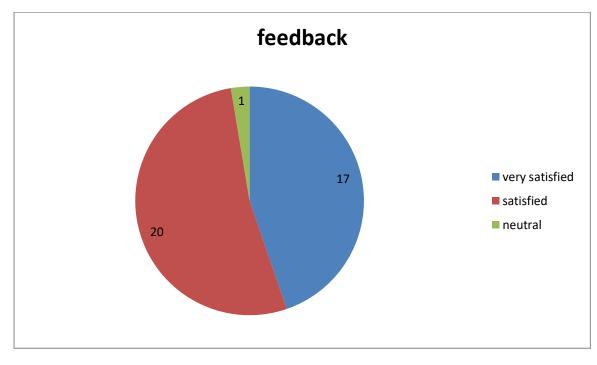

5. How satisfied are you with the process of internal assessment?

6. How satisfied are you with the new certificate courses in the college?

7. How satisfied are you with the facilities available in the computer lab?