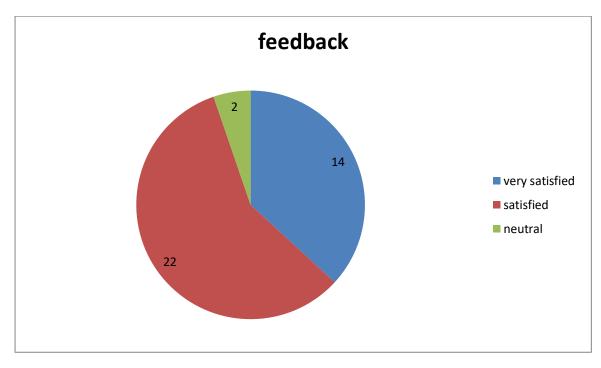

5. How satisfied are you with the process of internal assessment?

6. How satisfied are you with the new certificate courses in the college?

7. How satisfied are you with the facilities available in the computer lab?