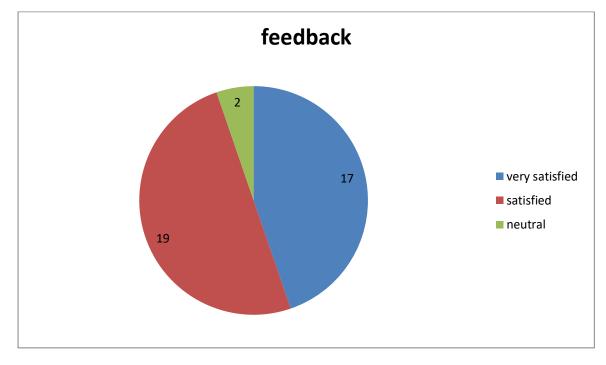

## (a)Designation

2. How satisfied are you with the classroom teaching?

3. How satisfied are you with the physical facilities available in the class room?

4. How satisfied are you with the quality of teaching?