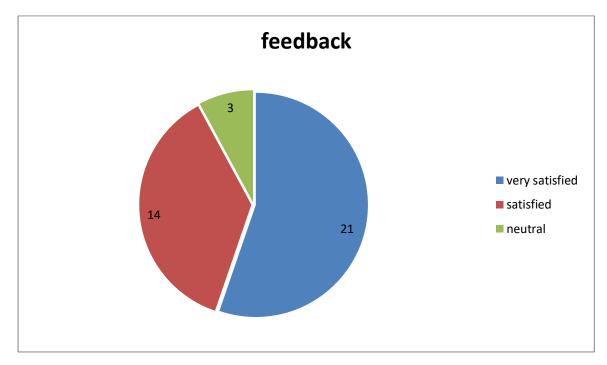

5. How satisfied are you with the process of internal assessment?

6. How satisfied are you with the new certificate courses in the college?

7. How satisfied are you with the facilities available in the computer lab?