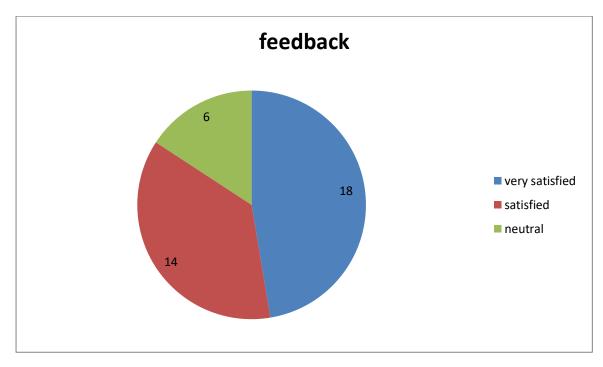

11. How satisfied are you with the PF's schemes provided by the college?

12. How satisfied are you with the career counselling and placement services in the collage?

13. How satisfied are you with the sports facilities and event being held in the college?