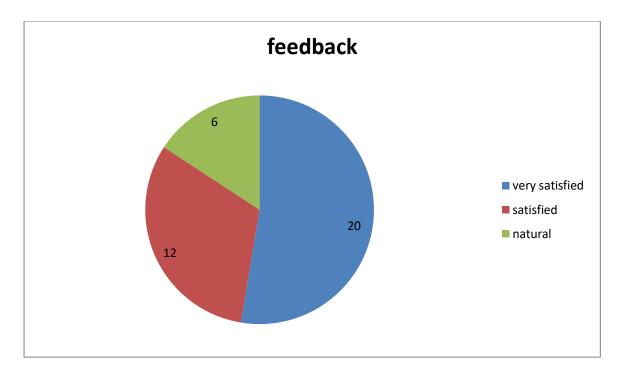

8. How satisfied are you with the facilities available in the laboratories?

9 How satisfied are you with the use of ICT?

10. How satisfied are you with the facilities/availability of books in the library?