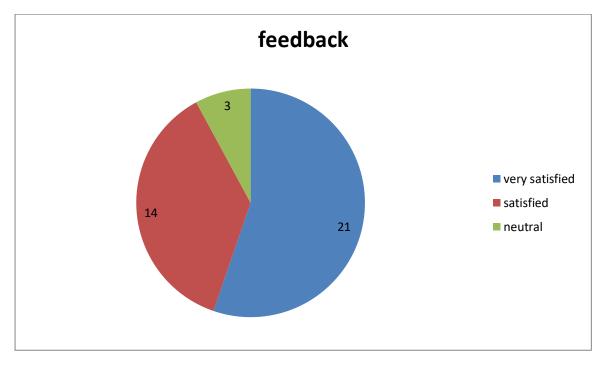

11. How satisfied are you with the PF's schemes provided by the college?

12. How satisfied are you with the career counselling and placement services in the collage?

13. How satisfied are you with the sports facilities and event being held in the college?