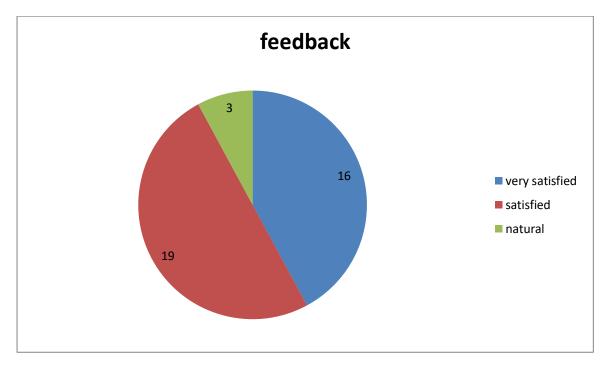

11. How satisfied are you with the PF's schemes provided by the college?

12. How satisfied are you with the career counselling and placement services in the collage?

13. How satisfied are you with the sports facilities and event being held in the college?