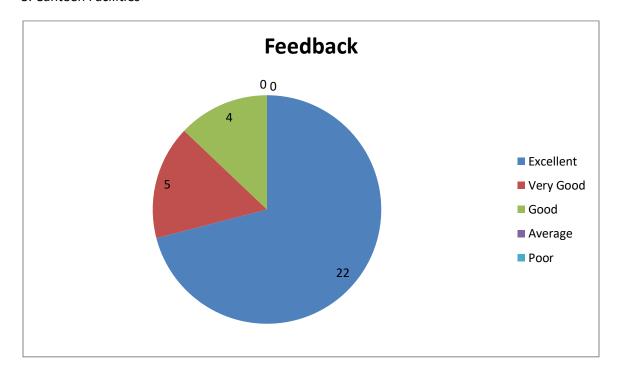

### **ALUMNI FEEDBACK FORM**

(A)

#### 1. Admission Procedure



#### 2. Alumni Association



#### 3. Canteen Facilities



## 4. College Ambience



#### 5. Environment



# 6. Faculty



#### 7. Fees Structure



#### 8. Hostel Facilities



9. How do you rate the courses that you have studied for bachelors or masters?



10. How do you rate the learning experiences in terms of teaching and learning?



11. Infrastructure and lab facilities



## 12. Content learnt in relation to your current job



### 13. Library resources



14. Course of study and its relevance to the real life applications



15. How do you rate the learning experiences in term of teaching and learning?



# 16. Quality of Support materials



17. Industry visits



18. Training and placements



19. Overall Capability of students passing out of this college



# 20. Overall Rating of the college



### 21. Overall Rating of Academic p