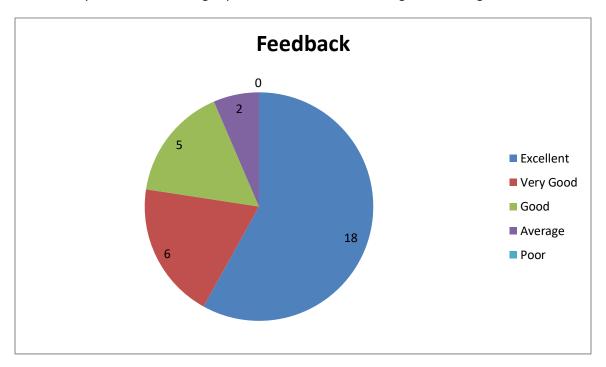

### **ALUMNI FEEDBACK FORM**

(A)

#### 1. Admission Procedure



#### 2. Alumni Association



#### 3. Canteen Facilities



## 4. College Ambience



#### 5. Environment



# 6. Faculty



#### 7. Fees Structure



#### 8. Hostel Facilities



9. How do you rate the courses that you have studied for bachelors or masters?



10. How do you rate the learning experiences in terms of teaching and learning?



11. Infrastructure and lab facilities



## 12. Content learnt in relation to your current job



### 13. Library resources



14. Course of study and its relevance to the real life applications



15. How do you rate the learning experiences in term of teaching and learning?



# 16. Quality of Support materials



17. Industry visits



18. Training and placements



19. Overall Capability of students passing out of this college



# 20. Overall Rating of the college



### 21. Overall Rating of Academic programs



# (B) FEEDBACK ABOUT COLLEGE

1. Do you feel proud to be associated with over college as an Alumnus?



2. How do you rate development activities organized by the department/ college for your overall departments?



3. Are you willing to participate in the alumni activities