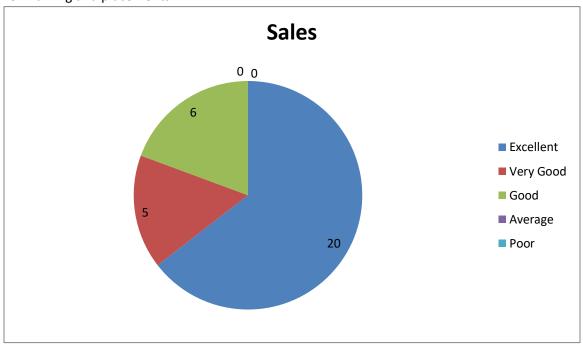

### **ALUMNI FEEDBACK FORM**

(A)

#### 1. Admission Procedure



#### 2. Alumni Association



#### 3. Canteen Facilities



## 4. College Ambience



#### 5. Environment



# 6. Faculty



#### 7. Fees Structure



#### 8. Hostel Facilities



9. How do you rate the courses that you have studied for bachelors or masters?



10. How do you rate the learning experiences in terms of teaching and learning?



11. Infrastructure and lab facilities



## 12. Content learnt in relation to your current job



### 13. Library resources



14. Course of study and its relevance to the real life applications



15. How do you rate the learning experiences in term of teaching and learning?



# 16. Quality of Support materials



17. Industry visits



18. Training and placements



19. Overall Capability of students passing out of this college



# 20. Overall Rating of the college



### 21. Overall Rating of Academic programs



# (B) FEEDBACK ABOUT COLLEGE

1. Do you feel proud to be associated with over college as an Alumnus?



2. How do you rate development activities organized by the department/ college for your overall departments?



3. Are you willing to participate in the alumni activities for the development of the college?



- 4. Were your grievances properly handled at the department/college?
- (a) As a student



### (b) As an alumni



- 5. Rate the adequacy of following as they were during your tenure as a student at our campus
- (a) Laboratories and equipments



# (b) Library/seminar/reading room



(c) Computer Facilities



# (d) Internet and