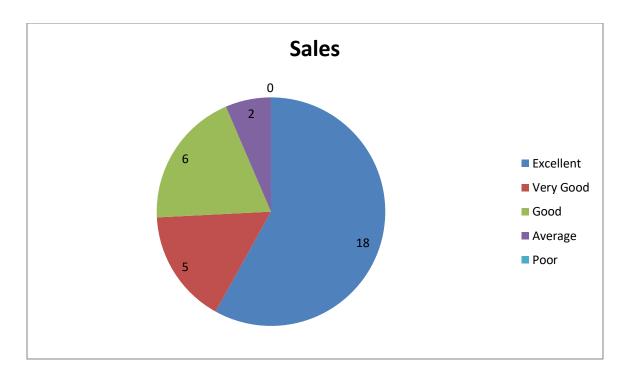

### **ALUMNI FEEDBACK FORM**

(A)

#### 1. Admission Procedure



#### 2. Alumni Association



#### 3. Canteen Facilities



## 4. College Ambience



#### 5. Environment



# 6. Faculty



#### 7. Fees Structure



#### 8. Hostel Facilities



9. How do you rate the courses that you have studied for bachelors or masters?



10. How do you rate the learning experiences in terms of teaching and learning?



11. Infrastructure and lab facilities



## 12. Content learnt in relation to your current job



### 13. Library resources



14. Course of study and its relevance to the real life applications



15. How do you rate the learning experiences in term of teaching and learning?



# 16. Quality of Support materials



17. Industry visits



18. Training and placements



19. Overall Capability of students passing out of this college



# 20. Overall Rating of the college



### 21. Overall Rating of Academic programs



# (B) FEEDBACK ABOUT COLLEGE

1. Do you feel proud to be associated with over college as an Alumnus?



2. How do you rate development activities organized by the department/ college for your overall departments?



3. Are you willing to participate in the alumni activities for the development of the college?



- 4. Were your grievances properly handled at the department/college?
- (a) As a student



### (b) As an alumni



- 5. Rate the adequacy of following as they were during your tenure as a student at our campus
- (a) Laboratories and equipments



# (b) Library/seminar/reading room



(c) Computer Fa