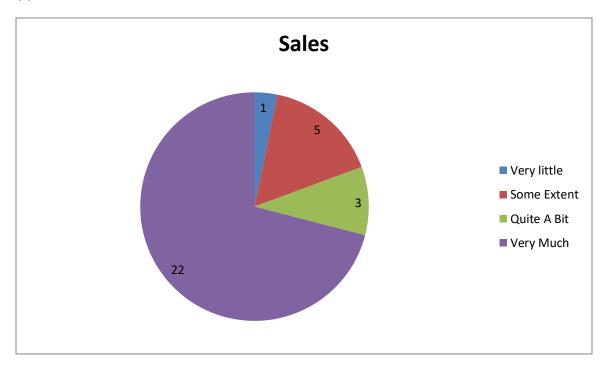

at the department/college?
- (a) As a student



### (b) As an alumni



- 5. Rate the adequacy of following as they were during your tenure as a student at our campus
- (a) Laboratories and equipments



# (b) Library/seminar/reading room



(c) Computer Facilities



# (d) Internet and Wi-Fi



(e) Sports and culture facilities



### (f) Classrooms



(C) FEEDBACK ABOUT DEPARTMET AND FACULTY

6. Have you obtained sufficient know how (both in theory and practice) at dept.?



7. Is the education imparted was useful and relevant in your present job?



8. Were the administrators and teachers co-operative?



9. Rate the following academic initiative taken by the college to improve know-how of the students(a) Industry oriented projects



(b) Seminar and workshop



## (c) Guest Lectures



(d) Special classes for biting Industry/Academic gap



(D) Please comment on the following points

#### 10. Relevance of curriculum in your job



11. Need any change in curriculum and syllabi



## 12. Improvements in teaching and learning process



### 13. Your vision for the college



# 14. Your contribution to the college



15. Any other suggestion/ comments