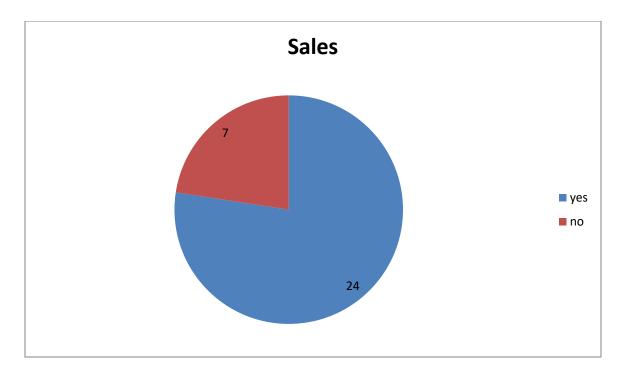

3. Are you willing to participate in the alumni activities for the development of the college?

- 4. Were your grievances properly handled at the department/college?
- (a) As a student