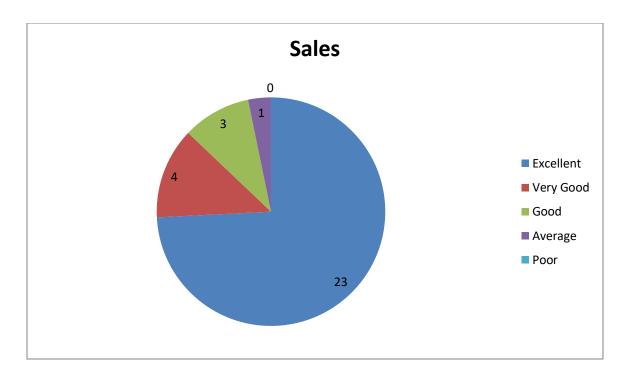

### **ALUMNI FEEDBACK FORM**

(A)

#### 1. Admission Procedure



#### 2. Alumni Association



#### 3. Canteen Facilities



## 4. College Ambience



#### 5. Environment



# 6. Faculty



#### 7. Fees Structure



#### 8. Hostel Facilities



9. How do you rate the courses that you have studied for bachelors or masters?



10. How do you rate the learning experiences in terms of teaching and learning?



11. Infrastructure and lab facilities



## 12. Content learnt in relation to your current job



### 13. Library resources



14. Course of study and its relevance to the real life applications



15. How do you rate the learning experiences in term of teaching and learning?



# 16. Quality of Support materials



17. Industry visits



18. Training and placements



19. Overall Capability of students passing out of this college



# 20. Overall Rating of the college



### 21. Overall Rating of Academic programs



# (B) FEEDBACK ABOUT COLLEGE

1. Do you feel proud to be associated with over college as an Alumnus?



2. How do you rate development activities organized by the department/ college for your overall departments?



3. Are you willing to participate in the alumni activities for the development of the college?



- 4. Were your grievances properly handled at the department/college?
- (a) As a studen