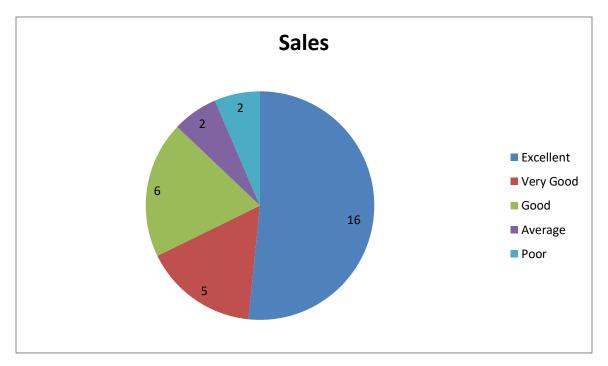

### **ALUMNI FEEDBACK FORM**

(A)

#### 1. Admission Procedure



#### 2. Alumni Association



#### 3. Canteen Facilities



## 4. College Ambience



#### 5. Environment



# 6. Faculty



#### 7. Fees Structure



#### 8. Hostel Facilities



9. How do you rate the courses that you have studied for bachelors or masters?



10. How do you rate the learning experiences in terms of teaching and learning?



11. Infrastructure and lab facilities



## 12. Content learnt in relation to your current job



### 13. Library resources



14. Course of study and its relevance to the real life applications



15. How do you rate the learning experiences in term of teaching and learning?



# 16. Quality of Support materials



17. Industry visits



18. Training and placements



19. Overall Capability of students passing out of this college



# 20. Overall Rating of the college



### 21. Overall Rating of Academic programs



# (B) FEEDBACK ABOUT COLLEGE

1. Do you feel proud to be associated with over college as an Alumnus?



2. How do you rate development activities organized by the department/ college for your overall departments?



3. Are you willing to participate in the alumni activities for the development of the college?



- 4. Were your grievances properly handled at the department/college?
- (a) As a student



### (b) As an alumni



- 5. Rate the adequacy of following as the