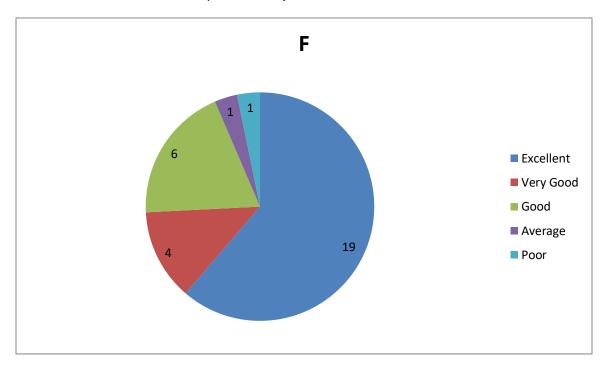

### **ALUMNI FEEDBACK FORM**

(A)

#### 1. Admission Procedure



#### 2. Alumni Association



#### 3. Canteen Facilities



## 4. College Ambience



#### 5. Environment



# 6. Faculty



#### 7. Fees Structure



#### 8. Hostel Facilities



9. How do you rate the courses that you have studied for bachelors or masters?



10. How do you rate the learning experiences in terms of teaching and learning?



11. Infrastructure and lab facilities



## 12. Content learnt in relation to your current job



### 13. Library resources



14. Course of study and its relevance to the real life applications



15. How do you rate the learning experiences in term of teaching and learning?



# 16. Quality of Support materials



17. Industry visits



18. Training and placements



19. Overall Capability of students passing out of this college



# 20. Overall Rating of the college



### 21. Overall Rating of Academic programs



# (B) FEEDBACK ABOUT COLLEGE

1. Do you feel proud to be associated with over college as an Alumnus?



2. How do you rate development activities organized by the department/ college for your overall departments?



3. Are you willing to participate in the alumni activities for the development of the college?



- 4. Were your grievances properly handled at the departme