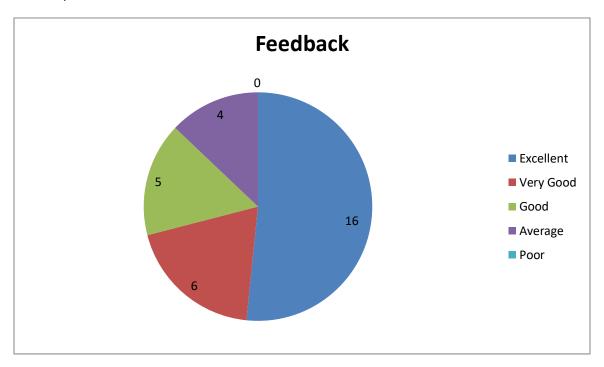

### **ALUMNI FEEDBACK FORM**

(A)

#### 1. Admission Procedure



#### 2. Alumni Association



#### 3. Canteen Facilities



## 4. College Ambience



#### 5. Environment



# 6. Faculty



#### 7. Fees Structure



#### 8. Hostel Facilities



9. How do you rate the courses that you have studied for bachelors or masters?



10. How do you rate the learning experiences in terms of teaching and learning?



11. Infrastructure and lab facilities



## 12. Content learnt in relation to your current job



### 13. Library resources



14. Course of study and its relevance to the real life applications



15. How do you rate the learning experiences in term of teaching and learning?



# 16. Quality of Support materials



17. Industry visits



18. Training and placements



19. Overall Capability of students passing out of this college



# 20. Overall Rating of the college



### 21. Overall Rating of Academic programs



# (B) FEEDBACK ABOUT COLLEGE

1. Do you feel proud to