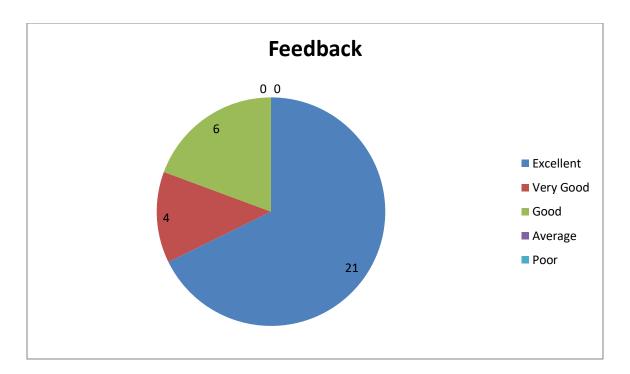

### **ALUMNI FEEDBACK FORM**

(A)

#### 1. Admission Procedure



#### 2. Alumni Association



#### 3. Canteen Facilities



## 4. College Ambience



#### 5. Environment



# 6. Faculty



#### 7. Fees Structure



#### 8. Hostel Facilities



9. How do you rate the courses that you have studied for bachelors or masters?



10. How do you rate the learning experiences in terms of teaching and learning?



11. Infrastructure and lab facilities



## 12. Content learnt in relation to your current job



### 13. Library resources



14. Course of study and its relevance to the real life applications



15. How do you rate the learning experiences in term of teaching and learning?



# 16. Quality of Support materials



17. Industry visits



18. Training and placements



19. Overall Capability of students passing out of this college



# 20. Overall Rating of the college



### 21. Overall Rating of Academic programs



# (B) FEEDBACK ABOUT COLLEGE

1. Do you feel proud to be associated with over college as an Alumnus?



2. How do you rate development activities organized by the department/ college for your overall departments?



3. Are you willing to participate in the alumni activities for the development of the college?



-