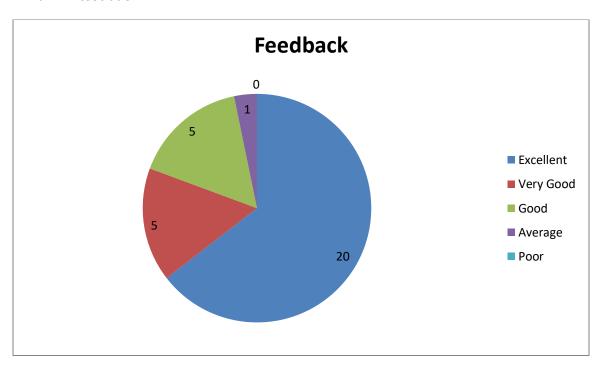

### **ALUMNI FEEDBACK FORM**

(A)

#### 1. Admission Procedure



#### 2. Alumni Association



#### 3. Canteen Facilities



## 4. College Ambience



#### 5. Environment



# 6. Faculty



#### 7. Fees Structure



#### 8. Hostel Facilities



9. How do you rate the courses that you have studied for bachelors or masters?



10. How do you rate the learning experiences in terms of teaching and learning?



11. Infrastructure and lab facilities



## 12. Content learnt in relation to your current job



### 13. Library resources



14. Course of study and its relevance to the real life applications



15. How do you rate the learning experiences in term of teaching and learning?



# 16. Quality of Support materials



17. Industry visits



18. Training and placements



19. Overall Capability of students passing out of this college



# 20. Overall Rating of the college



### 21