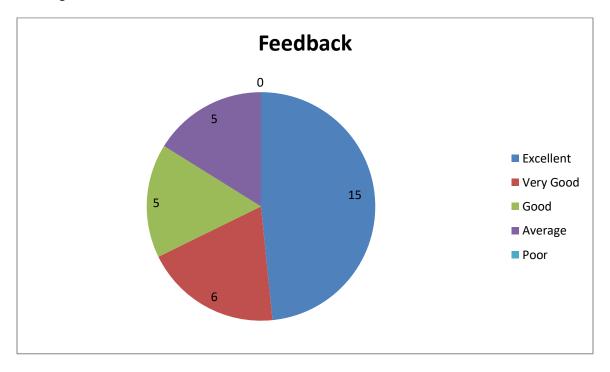

### **ALUMNI FEEDBACK FORM**

(A)

#### 1. Admission Procedure



#### 2. Alumni Association



#### 3. Canteen Facilities



## 4. College Ambience



#### 5. Environment



# 6. Faculty



#### 7. Fees Structure



#### 8. Hostel Facilities



9. How do you rate the courses that you have studied for bachelors or masters?



10. How do you rate the learning experiences in terms of teaching and learning?



11. Infrastructure and lab facilities



## 12. Content learnt in relation to your current job



### 13. Library resources



14. Course of study and its relevance to the real life applications



15. How do you rate the learning experiences in term of teaching and learning?



# 16. Quality of Support materials



17. Industry visits



18. Training and placements



19. Overall Capability of students passing out of this college



# 20. Overall Rating of the college



### 21. Overall Rating of Academic programs



# (B) FEEDBACK