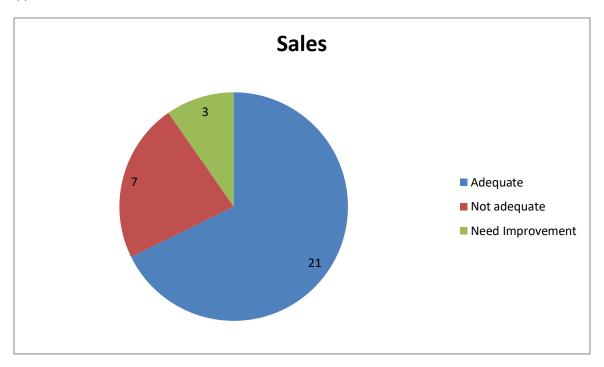

### (f) Classrooms

(C) FEEDBACK ABOUT DEPARTMET AND FACULTY

6. Have you obtained sufficient know how (both in theory and practice) at dept.?

7. Is the education imparted was useful and relevant in your present job?