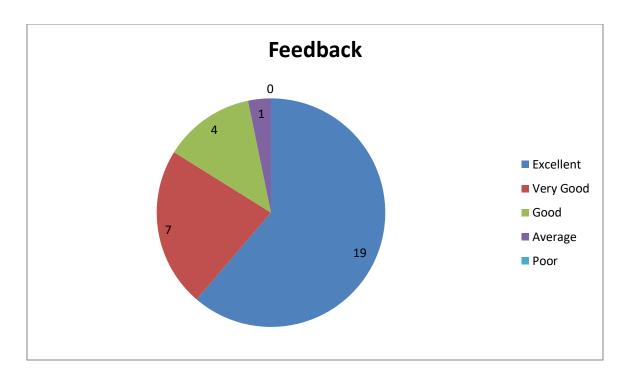

### 13. Library resources

14. Course of study and its relevance to the real life applications

15. How do you rate the learning experiences in term of teaching and learning?